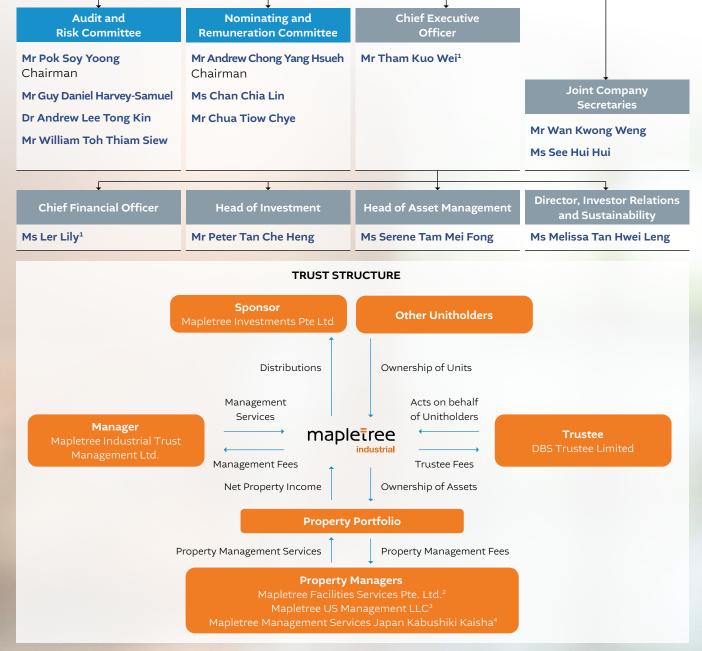

# **Organisation and Trust Structures**

#### MAPLETREE INDUSTRIAL TRUST MANAGEMENT LTD.

#### **Board of Directors**

## Mr Tham Kuo Wei<sup>1</sup>

Executive Director and Chief Executive Officer

- Mr Tham Kuo Wei will relinquish his role as Chief Executive Officer and Executive Director of the Manager. Ms Ler Lily will relinquish her role as Chief Financial Officer and will assume the role of Chief Executive Officer and Executive Director of the Manager. Ms Khoo Geng Foong will be appointed as the Chief Financial Officer of the Manager. The management changes will take effect from 22 July 2024.
- Industrial properties in Singapore are managed by Mapletree Facilities Services Pte. Ltd., a wholly owned subsidiary of the Sponsor.
- Data centres in North America are managed by Mapletree US Management LLC, a wholly-owned subsidiary of the Sponsor.
- The Osaka Data Centre is managed by Mapletree Management Services Japan Kabushiki Kaisha, a wholly-owned subsidiary of the Sponsor.